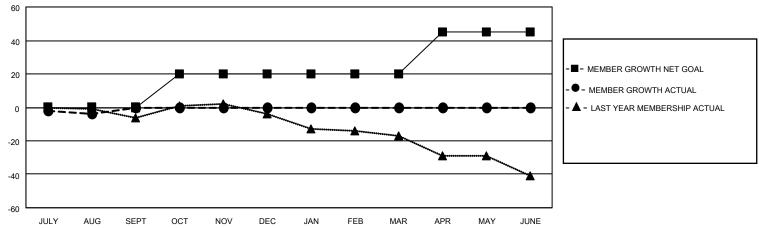

## District 5 SKN

| Clubs         |               |             |               | Members               |                        |                         |                                                    |  |  |
|---------------|---------------|-------------|---------------|-----------------------|------------------------|-------------------------|----------------------------------------------------|--|--|
|               | RESULTS FOR   | R 2020-2021 |               | RESULTS FOR 2020-2021 |                        |                         |                                                    |  |  |
| QUARTER       | NEW CLUB GOAL | NEW CLUBS   | DROPPED CLUBS | QUARTER MEM           | BER GROWTH NET<br>GOAL | MEMBER GROWTH<br>ACTUAL | DROPPED<br>MEMBERS ACTUAL<br>(including transfers) |  |  |
| JULY/AUG/SEPT | 0             | 0           | 0             | JULY/AUG/SEPT         | 0                      | 3                       | 4                                                  |  |  |
| OCT/NOV/DEC   | 1             | 0           | 0             | OCT/NOV/DEC           | 20                     | 0                       | 0                                                  |  |  |
| JAN/FEB/MAR   | 0             | 0           | 0             | JAN/FEB/MAR           | 0                      | 0                       | 0                                                  |  |  |
| APR/MAY/JUNE  | 0             | 0           | 0             | APR/MAY/JUNE          | 25                     | 0                       | 0                                                  |  |  |